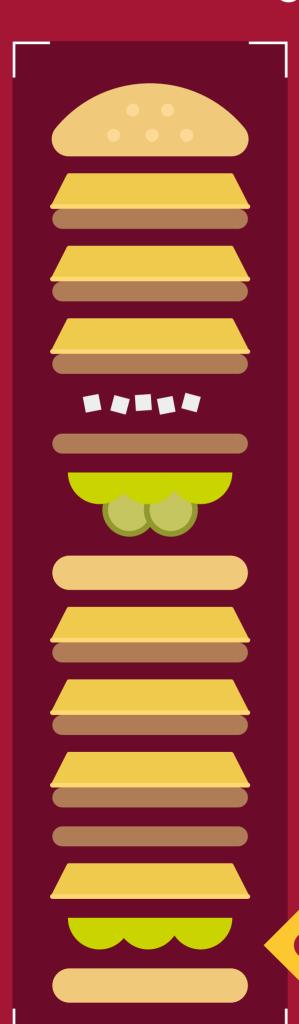

## THE MONSTER MAC

#### **DESCRIPTION**

Big Mac with 8 (yes, 8!!!) beef patties.

#### **INGREDIENTS**

Big Mac + 3× Double Cheeseburger patties with cheese

**APPROX COST:** 

\$8.76 / £7.26