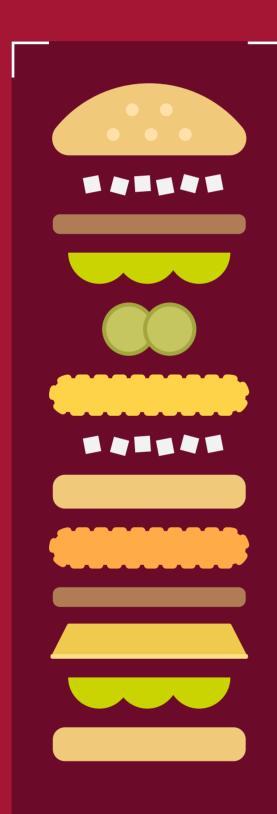

## THE McGANGBANG

#### **DESCRIPTION**

Double burger / cheeseburger filled with a chicken patty.

#### **INGREDIENTS**

Big Mac + McChicken / Chicken Mayo patty

**APPROX COST:** 

• \$2.00/£2.48