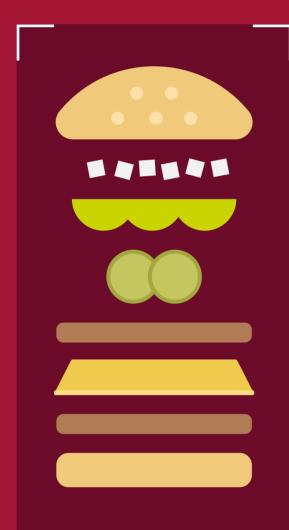

## THE McGANGBANG

#### **DESCRIPTION**

Double burger / cheeseburger filled with a chicken patty.

#### **INGREDIENTS**

Big Mac + McChicken / Chicken Mayo patty

**APPROX COST:** 

• \$2.00/£2.48