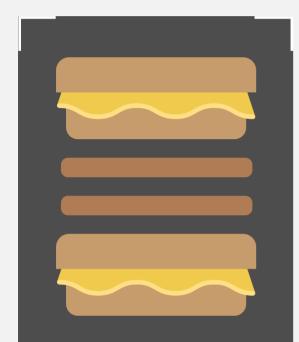

#### FIVE GUYS®

#### THE DOUBLE GRILLED-CHEESE BURGER

#### **ORDER CARD:**

#### **DESCRIPTION**

Two burger patties sandwiched between two Grilled-Cheese Sandwiches

#### **INGREDIENTS**

2× Grilled CheeseSandwiches+ 2× Beef patties

**APPROX COST:** 

\$11.58 / £11.50