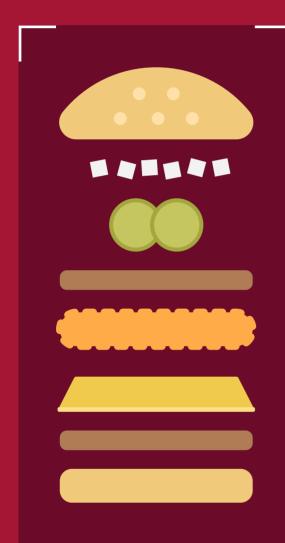

## THE POOR MAN'S BIG MAC

#### **DESCRIPTION**

A McDouble (or Double Cheeseburger) with extra lettuce, Big Mac sauce, but no ketchup or mustard.

#### **INGREDIENTS**

McDouble / Double Cheeseburger

- + Lettuce
- + Big Mac Sauce
- Ketchup & Mustard

**APPROX COST:** 

• \$1.54 / £1.79