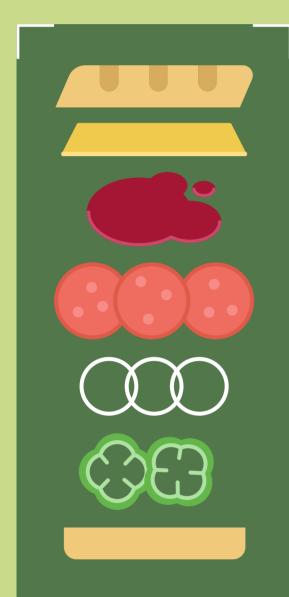

## THE PIZZA SUB

#### **ORDER CARD:**

#### **DESCRIPTION**

A sub with pepperoni, marinara sauce, cheese and veggies.

#### **INGREDIENTS**

6" Sub

- + 3 Slices of Pepperoni
- + Marinara Sauce
- + Mozzarella / Monteray Cheddar Cheese
- + Veggies

**APPROX COST:** 

\$???